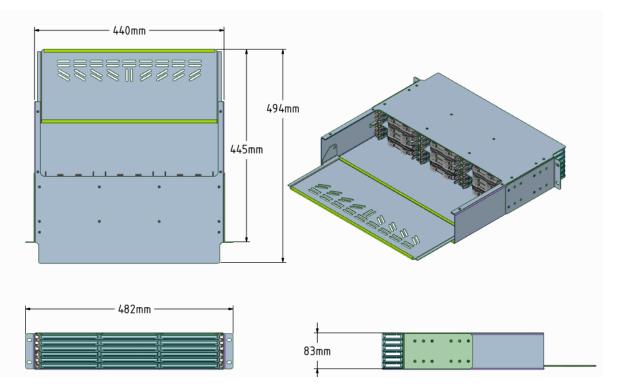

## 2HU HD-Fiber Optic Patch Panel

HD-Fiber Optic Patch Panels are applied to MDA, IDA or HDA area of data center. It is designed for the management of Module Cassettes and MPO Adapter Panel. It can be installed in 19-inch rack and cabinet.

## Dimensions:

482 x 494 x 2HU (mm)